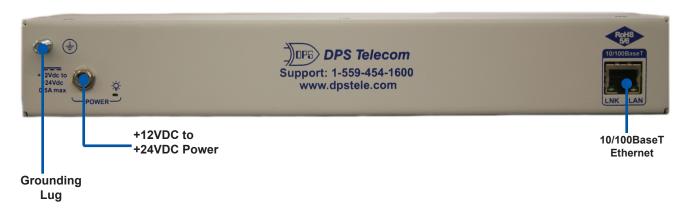

#### **Back Panel View**

1

#### **Specifications**

Local Connections 50

Interfaces 1 10/100BaseT Ethernet port

1 Craft Serial Port

Protocol Modbus, HTTP, HTTPS

Dimensions 1.720" H x 11.5" W x 4" D

Weight 1.5lbs.

**Mounting** 19" rack, wall mount

Power Input +12VDC to +24VDC or -48V

Current Draw 150mA @ +12DC

75mA @ +24DC

Operating Temp. 32° to 140° F (0° to 60° C)
Operating Humidity 0% to 95% non-condsensing