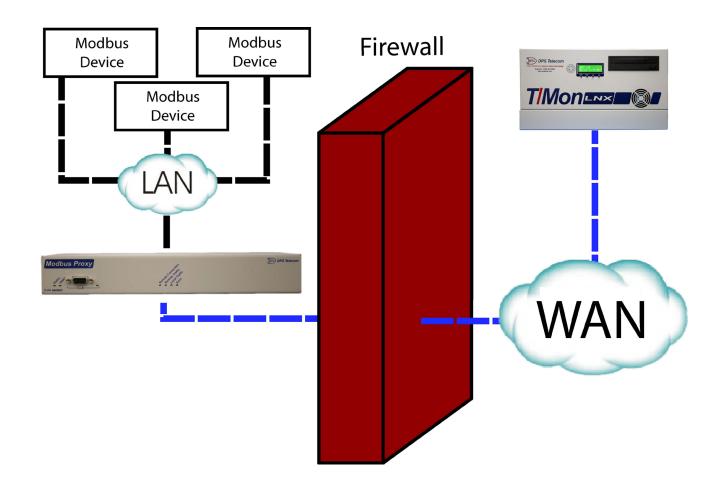

## The ModbusProxy provides communication to multiple Modbus devices behind a firewall.

#### **Overview**

Have you ever needed to monitor multiple Modbus devices through your firewall? Now you can with the new ModbusProxy. Keep track of up to fifty devices with the ModbusProxy unit without creating holes in your firewall. Simply install this unit and configure your settings on an easy-to-use web interface.

With the built-in web interface, you'll be able to log on to the ModbusProxy from anywhere on the network to edit your proxy settings. Need to add another device? Want to check which port you are connecting to? Handle all of this - right from your network PC.